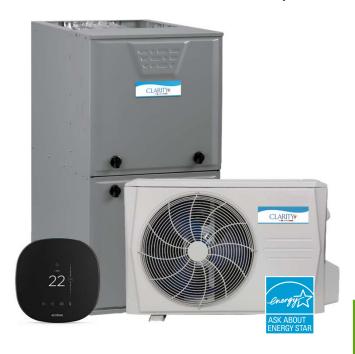

## High Efficiency Gas Furnace - Cold Climate Air Source Heat Pump (ccASHP) Hybrid Solutions

Our hybrid systems use electricity to cool your home in the summer and heat your home during the milder winter months; and only uses your natural gas or propane burning furnace as a backup when it gets really cold.

A hybrid system is the best of both worlds - the quiet operation, small footprint and enhanced efficiency of a cold climate air source heat pump system, combined with the high performance of a gas furnace.

## **FEATURES & BENEFITS**

- Ensure your home's temperature is exactly where you want it. The inverter compressor operates as a variable speed system, supplying just the right amount of heating and cooling as needed.
- A hybrid gas-electric system using a heat pump and gas furnace can reduce your gas use by up to 75% compared to heating with gas alone. Your savings will go up each year as both fuel costs and the Federal Carbon Tax increases.
- Control it with your favorite smart thermostat; like the ecobee.
- Built with added protection to ensure durability and longevity. The basepan heater in the
  outdoor unit helps to prevent freezing in weather conditions that would otherwise lead to
  damage to the outdoor unit.